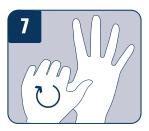

### WASH HANDS WITH SOAP AND WATER FOR AT LEAST 20 SECONDS

#### ROSEOFSIGMATAU



She has those dream - y eyes of blue, a smile be - yond com - pare,







two rub - y lips to tease you, and a wealth of gold - en hair;







she wears the badge of Sig - ma Tau, she's the sweet-est flow'r that grows.







She's Sig - ma Tau's own sweet-heart; she's Sig - ma Tau's own Rose.

VISIT THE CDC WEBSITE FOR ADDITIONAL INFORMATION www.cdc.gov/handwashing





# **EVERY NOBLE MAN** WEARS A FACEMASK IN PUBLIC AREAS





# EVERY NOBLE MAN ISOLATES IF THEY FEEL SICK







# **EVERY NOBLE MAN STAYS 6-FEET APART**







# **EVERY NOBLE MAN NEEDS TO CHECK IN ON THEIR FRIENDS**

Let's protect our Brotherhood

Hey! How are you?

I'm alright. How have you been?





# **EVERY NOBLE MAN NEEDS TO SANITIZE EVERYDAY OBJECTS**