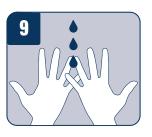

### WASH HANDS WITH SOAP AND WATER FOR AT LEAST 20 SECONDS

#### ROSEOFSIGMATAU



She has those dream - y eyes of blue, a smile be - yond com - pare,







two rub - y lips to tease you, and a wealth of gold - en hair;







she wears the badge of Sig - ma Tau, she's the sweet-est flow'r that grows.







She's Sig - ma Tau's own sweet-heart; she's Sig - ma Tau's own Rose.

VISIT THE CDC WEBSITE FOR ADDITIONAL INFORMATION www.cdc.gov/handwashing





# **EVERY NOBLE MAN** WEARS A FACEMASK IN PUBLIC AREAS





# EVERY NOBLE MAN ISOLATES IF THEY FEEL SICK







# **EVERY NOBLE MAN STAYS 6-FEET APART**







# **EVERY NOBLE MAN NEEDS TO CHECK IN ON THEIR FRIENDS**

Let's protect our Brotherhood

Hey! How are you?

I'm alright. How have you been?





# **EVERY NOBLE MAN NEEDS TO SANITIZE EVERYDAY OBJECTS**