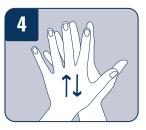

### WASH HANDS WITH SOAP AND WATER FOR AT LEAST 20 SECONDS

She's Sig - ma Tau's own sweet-heart; she's Sig - ma Tau's own Rose.

VISIT THE CDC WEBSITE FOR ADDITIONAL INFORMATION www.cdc.gov/handwashing