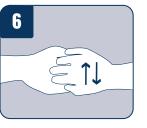

### WASH HANDS WITH SOAP AND WATER FOR AT LEAST 20 SECONDS

She's Sig - ma Tau's own sweet-heart; she's Sig - ma Tau's own Rose.

VISIT THE CDC WEBSITE FOR ADDITIONAL INFORMATION www.cdc.gov/handwashing