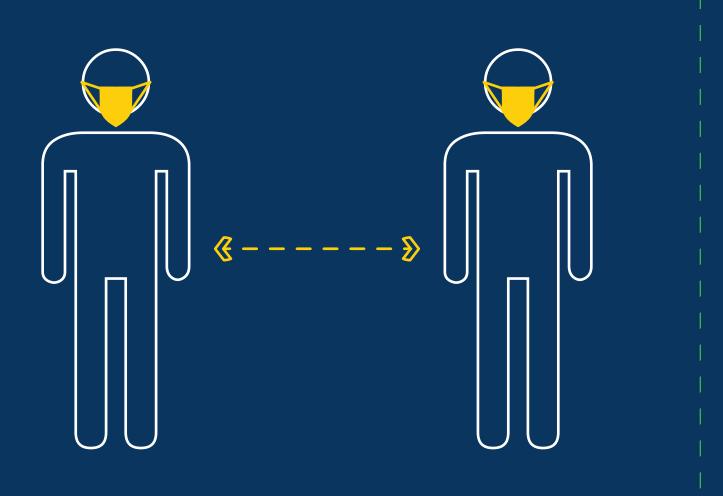

### WASH HANDS WITH SOAP AND WATER FOR AT LEAST 20 SECONDS

#### ROSEOFSIGMATAU



She has those dream - y eyes of blue, a smile be - yond com - pare,







two rub - y lips to tease you, and a wealth of gold - en hair;







she wears the badge of Sig - ma Tau, she's the sweet-est flow'r that grows.







She's Sig - ma Tau's own sweet-heart; she's Sig - ma Tau's own Rose.

VISIT THE CDC WEBSITE FOR ADDITIONAL INFORMATION www.cdc.gov/handwashing





# **EVERY NOBLE MAN** WEARS A FACEMASK IN PUBLIC AREAS





# EVERY NOBLE MAN ISOLATES IF THEY FEEL SICK







# **EVERY NOBLE MAN STAYS 6-FEET APART**







# **EVERY NOBLE MAN NEEDS TO CHECK IN ON THEIR FRIENDS**

Let's protect our Brotherhood

Hey! How are you?

I'm alright. How have you been?





# **EVERY NOBLE MAN NEEDS TO SANITIZE EVERYDAY OBJECTS**