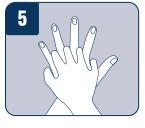

### WASH HANDS WITH SOAP AND WATER FOR AT LEAST 20 SECONDS

She's Sig - ma Tau's own sweet-heart; she's Sig - ma Tau's own Rose.

VISIT THE CDC WEBSITE FOR ADDITIONAL INFORMATION www.cdc.gov/handwashing