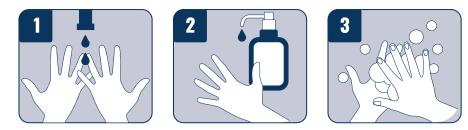

### WASH HANDS WITH SOAP AND WATER FOR AT LEAST 20 SECONDS

She's Sig - ma Tau's own sweet-heart; she's Sig - ma Tau's own Rose.

VISIT THE CDC WEBSITE FOR ADDITIONAL INFORMATION www.cdc.gov/handwashing