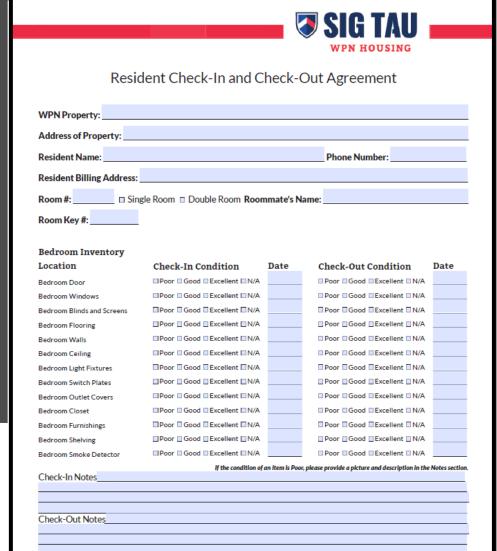

#### Resident Check-In and Check-Out Agreement

| WPN Property:                                        |                                |                 |                                                   |                |  |
|------------------------------------------------------|--------------------------------|-----------------|---------------------------------------------------|----------------|--|
| Address of Property:                                 |                                |                 |                                                   |                |  |
| Resident Name:                                       | Phone Number:                  |                 |                                                   |                |  |
| Resident Billing Address:                            |                                |                 |                                                   |                |  |
| Room #: ☐ Single Room ☐ Double Room Roommate's Name: |                                |                 |                                                   |                |  |
| Room Key #:                                          |                                |                 |                                                   |                |  |
|                                                      |                                |                 |                                                   |                |  |
| Bedroom Inventory                                    |                                |                 |                                                   |                |  |
| Location                                             | Check-In Condition             | Date            | <b>Check-Out Condition</b>                        | Date           |  |
| Bedroom Door                                         | □Poor □ Good □ Excellent □ N/A |                 | □ Poor □ Good □ Excellent □ N/A                   |                |  |
| Bedroom Windows                                      | □Poor □ Good □ Excellent □ N/A |                 | □ Poor □ Good □ Excellent □ N/A                   |                |  |
| Bedroom Blinds and Screens                           | □Poor □ Good □ Excellent □ N/A |                 | ☐ Poor ☐ Good ☐ Excellent ☐ N/A                   |                |  |
| Bedroom Flooring                                     | □Poor □Good □Excellent □N/A    |                 | □Poor □Good □Excellent □N/A                       |                |  |
| Bedroom Walls                                        | □Poor □Good □Excellent □N/A    |                 | ☐ Poor ☐ Good ☐ Excellent ☐ N/A                   |                |  |
| Bedroom Ceiling                                      | □Poor □ Good □ Excellent □ N/A |                 | □ Poor □ Good □ Excellent □ N/A                   |                |  |
| Bedroom Light Fixtures                               | ☐Poor ☐ Good ☐ Excellent ☐N/A  | <u> </u>        | ☐ Poor ☐ Good ☐ Excellent ☐ N/A                   |                |  |
| Bedroom Switch Plates                                | □Poor □ Good □ Excellent □ N/A |                 | ☐Poor ☐Good ☐Excellent ☐N/A                       |                |  |
| Bedroom Outlet Covers                                | □Poor □ Good □ Excellent □ N/A |                 | ☐ Poor ☐ Good ☐ Excellent ☐ N/A                   |                |  |
| Bedroom Closet                                       | □Poor □ Good □ Excellent □ N/A |                 | □ Poor □ Good □ Excellent □ N/A                   |                |  |
| Bedroom Furnishings                                  | □Poor □ Good □ Excellent □ N/A |                 | ☐ Poor ☐ Good ☐ Excellent ☐ N/A                   |                |  |
| Bedroom Shelving                                     | □Poor □ Good □ Excellent □ N/A |                 | ☐Poor ☐Good ☐Excellent ☐N/A                       |                |  |
| Bedroom Smoke Detector                               | □Poor □ Good □ Excellent □ N/A |                 | ☐ Poor ☐ Good ☐ Excellent ☐ N/A                   |                |  |
|                                                      | if the condition o             | ın item is Poor | , please provide a picture and description in the | Notes section. |  |
| Check-In Notes                                       |                                |                 |                                                   | _              |  |
|                                                      |                                |                 |                                                   |                |  |
| Check-Out Notes                                      |                                |                 |                                                   |                |  |
| Check-Out Notes                                      |                                |                 |                                                   |                |  |
|                                                      |                                |                 |                                                   |                |  |
|                                                      |                                |                 |                                                   |                |  |